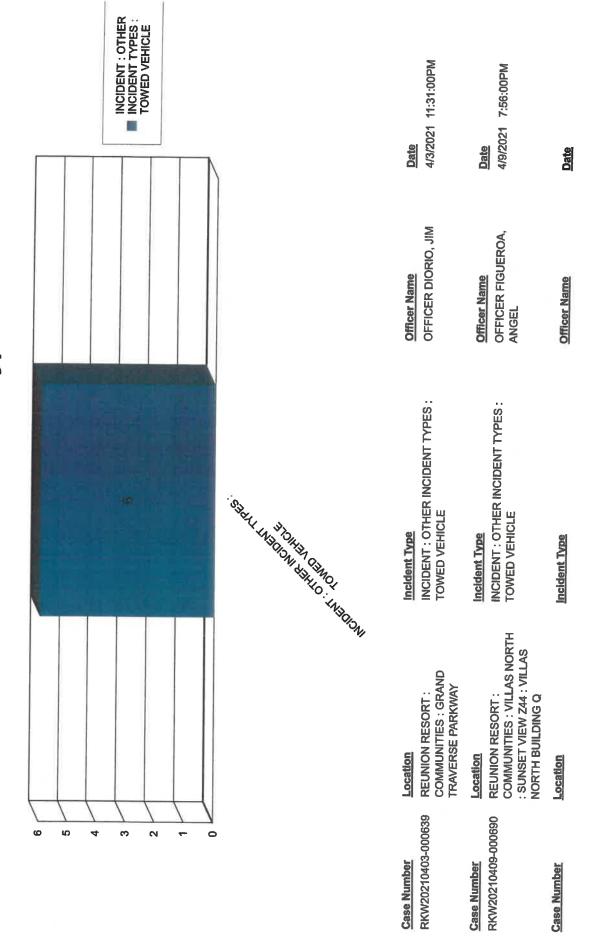

The eighth order of business is the presentation of the final Reserve Study. A copy of the charts are enclosed for your review.

The ninth order of business is Staff Reports. Sub-Section 1 of the District Manager's Report is the presentation and discussion of the action items list. A copy of the list is enclosed for your review. Sub-Section 2 includes the check register for approval and Sub-Section 3 includes the balance sheet and income statement for review. Sub-Section 4 is the presentation of the number of registered voters within the boundaries of the District. A copy of the letter from the Osceola County Supervisor of Elections is enclosed for your review. Section D is the Security Report that includes the parking violations and towing reports under Sub-Section 1.

#### A. Golf Carts on District Roads

Ms. Adams: The next item that was scheduled is golf carts on District roads and this item is going to be deferred until a later time and I believe that at this point it is likely that we will have both meetings running in tandem. We'll be prepared for that. The other item that is deferred is the no parking enforcement and towing. This is also scheduled for discussion at the Reunion East meeting. The Board Members have been provided security reports under separate cover, and there is a printed copy to review should you wish to do so. There is also a handout for today that is an overview of the parking violations and some of the other workload that has been handled by the