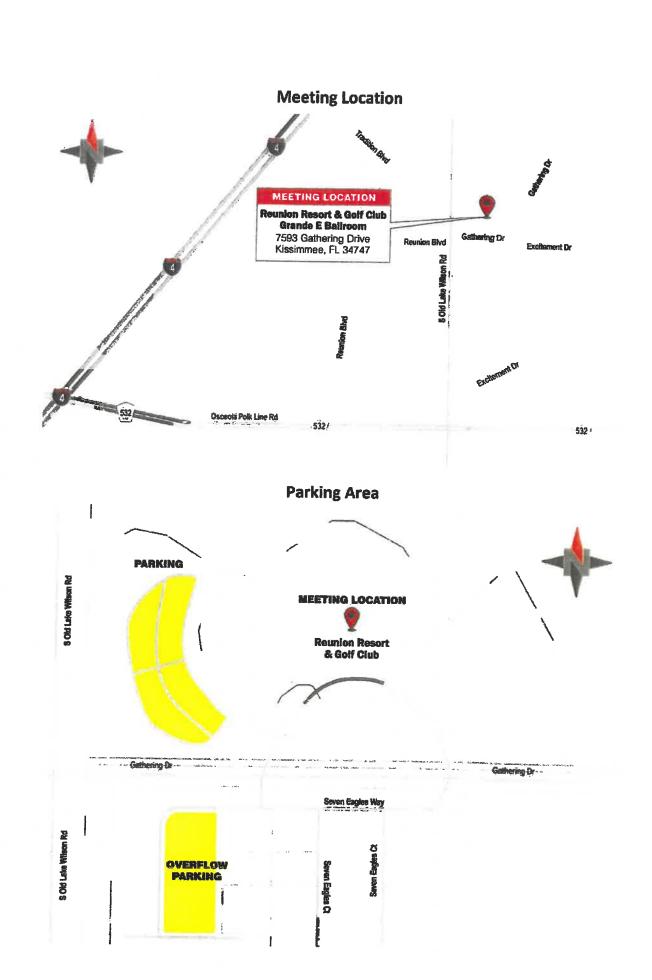

The regular meeting of the Board of Supervisors of the Reunion West Community Development District will be held Thursday, May 13, 2021 at 11:30 a.m. at the Heritage Crossing Community Center, 7715 Heritage Crossing Way, Reunion, Florida.