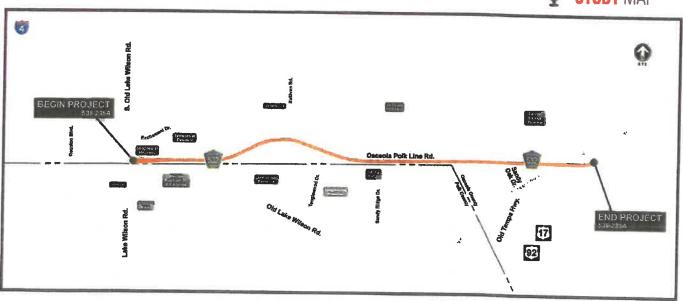

#### A. Attorney

Ms. Carpenter: We don't have a whole lot this month. The golfcarts took some time. The only other thing that we are working on was a request on Reunion East to work on an amendment to the interlocal to talk about modifying the District's obligation for road maintenance on both sides of 532. We have the amendment put together and Alan is working on a map. It might be good to get input on. Alan, if you could maybe go over the roads that we are currently maintaining to see if there are any other changes. So, when we go to the county we make sure that we are in agreement for both East and West that we are asking for a reduction on the right parcels. The current thought now is on 532, that the District does not want to be maintaining the south side of the road but would continue the north side and the median. There are also some other requirements in roads.

Mr. Scheerer: Sinclair Road is also part of an interlocal, so there may be some consideration on Sinclair with respect to the development that is going on there. The big difference on Sinclair is all the property that we are currently maintain is Bahia grass. So, there are really no changes or anything like the East.

Ms. Adams: Jan brought up a very good point, that it makes sense to approach the county in tandem if there is consideration of being relieved from maintenance responsibilities on Sinclair. Alan, do you want to just go over the sections now that the District is maintaining. For Sinclair Road, the areas that the District is maintaining, that there's now other property owners.

Mr. Scheerer: I think anybody that is coming in and out of Sinclair Road will see the apartment complexes that are going in there and the treetop trek. The bridge area for 429, we don't really maintain. We do have Reunion Encore West just past the apartments to the East of 429 and we may want to keep maintaining between the sidewalk and the curb but the medians we're maintain that and there may not be a need to do that. All the apartment complexes are going in there. There is also the church that has signage there. I don't know when or if that church will be built, but that's right at the 429 on ramp.

Ms. Carpenter: The map also gives the ability; I think it's Old Lake Wilson Road that's tagged. I don't think we're maintaining anything on that.

Mr. Scheerer: We are maintaining some stuff on Old Lake Wilson Road. I believe both sides of the road from 532 down towards the back side of the Grands where the bridge is. We are maintaining that.

Ms. Adams: Would that be East or West?

Mr. Greenstein: It's East.

Ms. Carpenter: We will send the current map, which is really a terrible map. But we'll send the map out to both Boards so you can see the current map. Perhaps if you have any thoughts just hand write them and send it back or send an email. And then Alan can look at it. Since we are going to be amending it, let's get what we really want to be maintaining and make sure we are not on the hook for anything that we don't want to maintain.

Mr. Scheerer: And I believe some of the areas we are maintaining on Old Lake Wilson Road are going to be gone because they are going to be widening it. There will be some changes to that, I am sure.

Ms. Carpenter: We'll send the maps to the Board Members on both boards so you can take a look at what we are permitted to maintain so we can clarify and make sure we are only maintaining and obligated to maintain what we want to maintain.