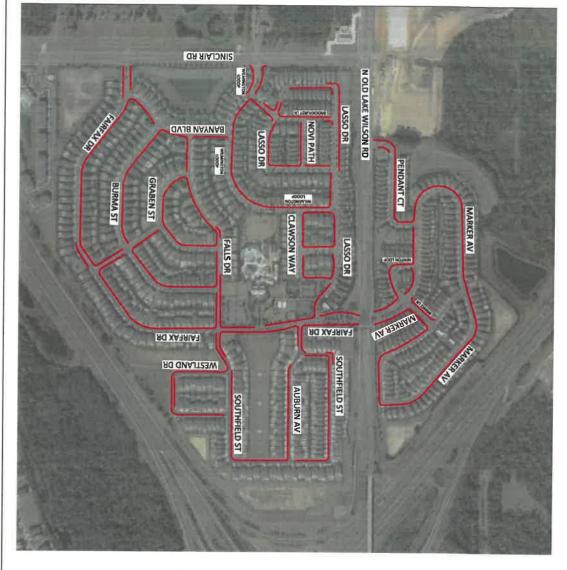

The fourth order of business is the consideration of landscape maintenance on County roads. A copy of the landscaping map is enclosed for your review.

The fifth order of business is the consideration of Resolution 2021-07 approving the proposed Fiscal Year 2022 budget and setting a public hearing. Once approved, the proposed budget will be transmitted to the governing authorities at least 60 days prior to the final budget hearing. A copy of the Resolution is enclosed for your review and the proposed budget will be provided under separate cover.