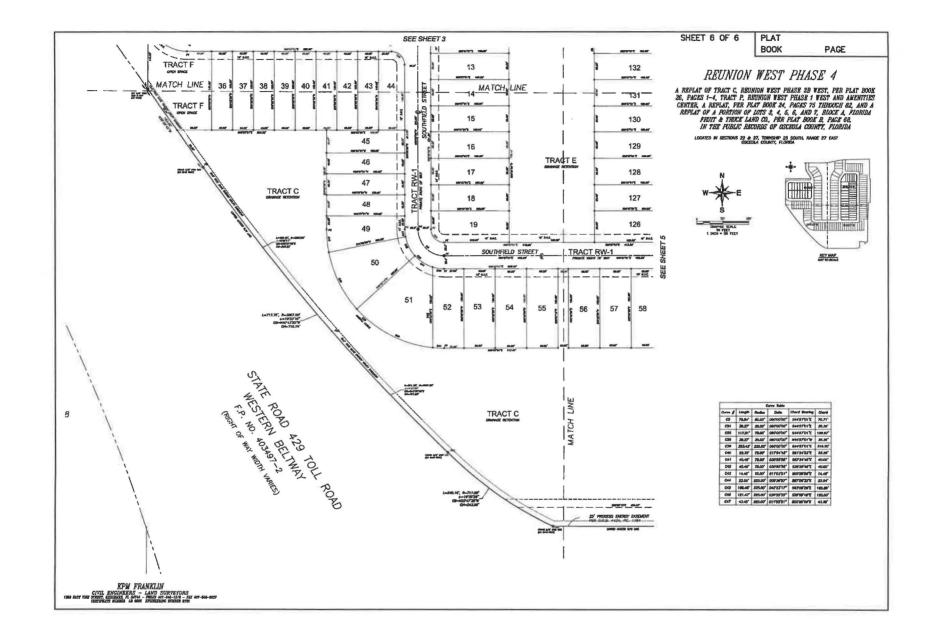

The fourth order of business is the consideration of Resolution 2019-09 approving the execution of the Reunion Phase 4 Plat and dedications. A copy of the Resolution and plat are enclosed for your review.

#### **RESOLUTION 2019-09**

A RESOLUTION OF THE BOARD OF SUPERVISORS OF THE REUNION WEST COMMUNITY DEVELOPMENT DISTRICT APPROVING THE EXECUTION OF THE REUNION WEST - PHASE 4 PLAT; APPROVING THE DEDICATIONS CONTAINED IN THE PROPOSED REUNION WEST- PHASE 4 PLAT; APPROVAL OF PRIOR ACTIONS; PROVIDING A SEVERABILITY CLAUSE; AND PROVIDING AN EFFECTIVE DATE.

SECTION 2. APPROVAL OF THE DEDICATIONS CONTAINED IN THE PROPOSED REUNION WEST – PHASE 4 PLAT. The District hereby approves the dedications contained in the Reunion West- Phase 4 Plat, which reference Notes 2, 6, 10, 16 and 18 of the Plat.

#### **REUNION WEST – PHASE 4 Plat**

[SEE ATTACHED]

Reunion West CDD Resolution 2019-09 Approving Reunion West Phase 4 Plat