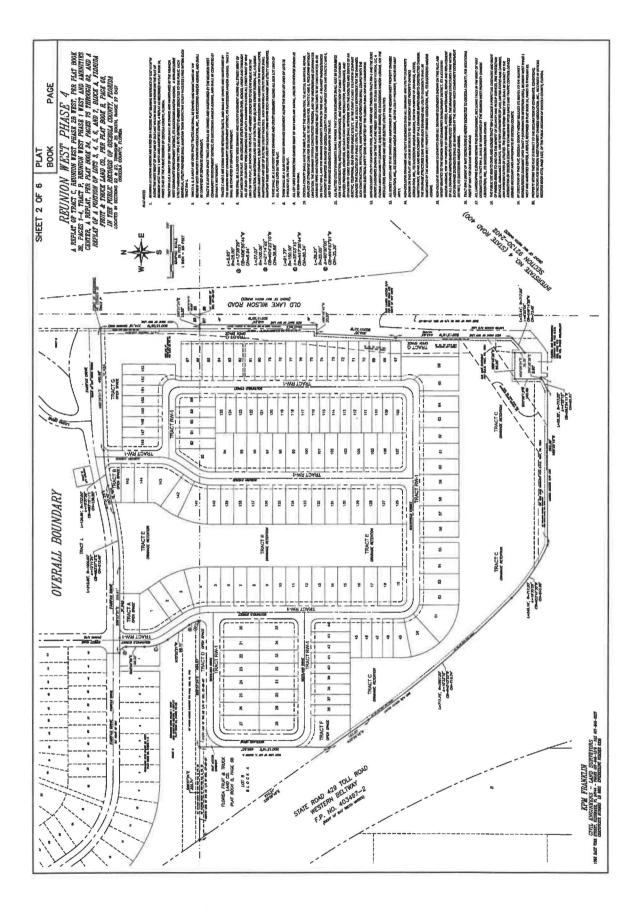

The fourth order of business is the consideration of Resolution 2019-09 approving the execution of the Reunion Phase 4 Plat and dedications. A copy of the Resolution and plat are enclosed for your review.

#### **RESOLUTION 2019-09**

A RESOLUTION OF THE BOARD OF SUPERVISORS OF THE REUNION WEST COMMUNITY DEVELOPMENT DISTRICT APPROVING THE EXECUTION OF THE REUNION WEST - PHASE 4 PLAT; APPROVING THE DEDICATIONS CONTAINED IN THE PROPOSED REUNION WEST- PHASE 4 PLAT; APPROVAL OF PRIOR ACTIONS; PROVIDING A SEVERABILITY CLAUSE; AND PROVIDING AN EFFECTIVE DATE.

SECTION 2. APPROVAL OF THE DEDICATIONS CONTAINED IN THE PROPOSED REUNION WEST – PHASE 4 PLAT. The District hereby approves the dedications contained in the Reunion West- Phase 4 Plat, which reference Notes 2, 6, 10, 16 and 18 of the Plat.

#### **REUNION WEST – PHASE 4 Plat**

[SEE ATTACHED]

Reunion West CDD Resolution 2019-09 Approving Reunion West Phase 4 Plat