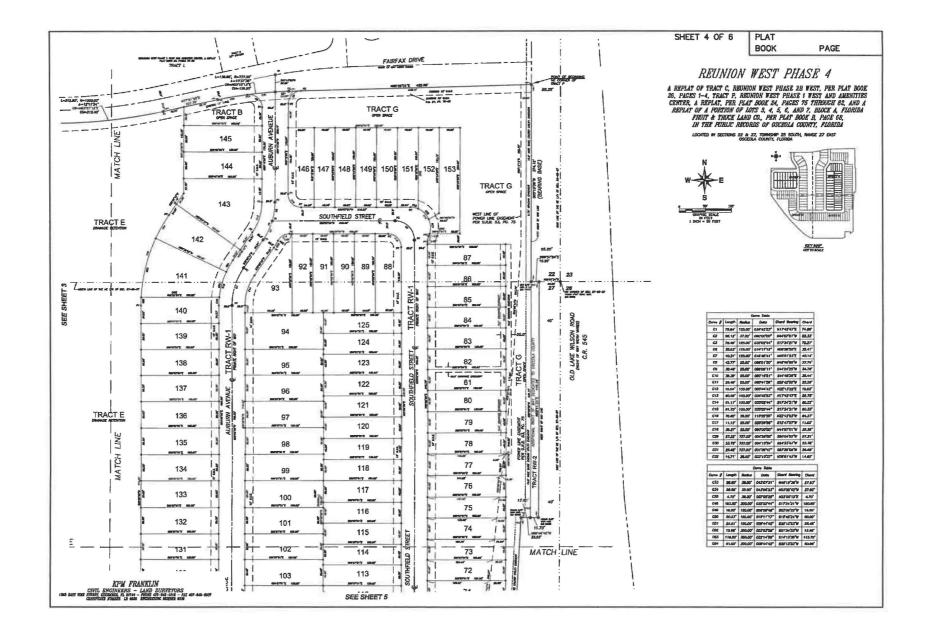

The fourth order of business is the consideration of Resolution 2019-09 approving the execution of the Reunion Phase 4 Plat and dedications. A copy of the Resolution and plat are enclosed for your review.

#### **REUNION WEST – PHASE 4 Plat**

[SEE ATTACHED]

Reunion West CDD Resolution 2019-09 Approving Reunion West Phase 4 Plat