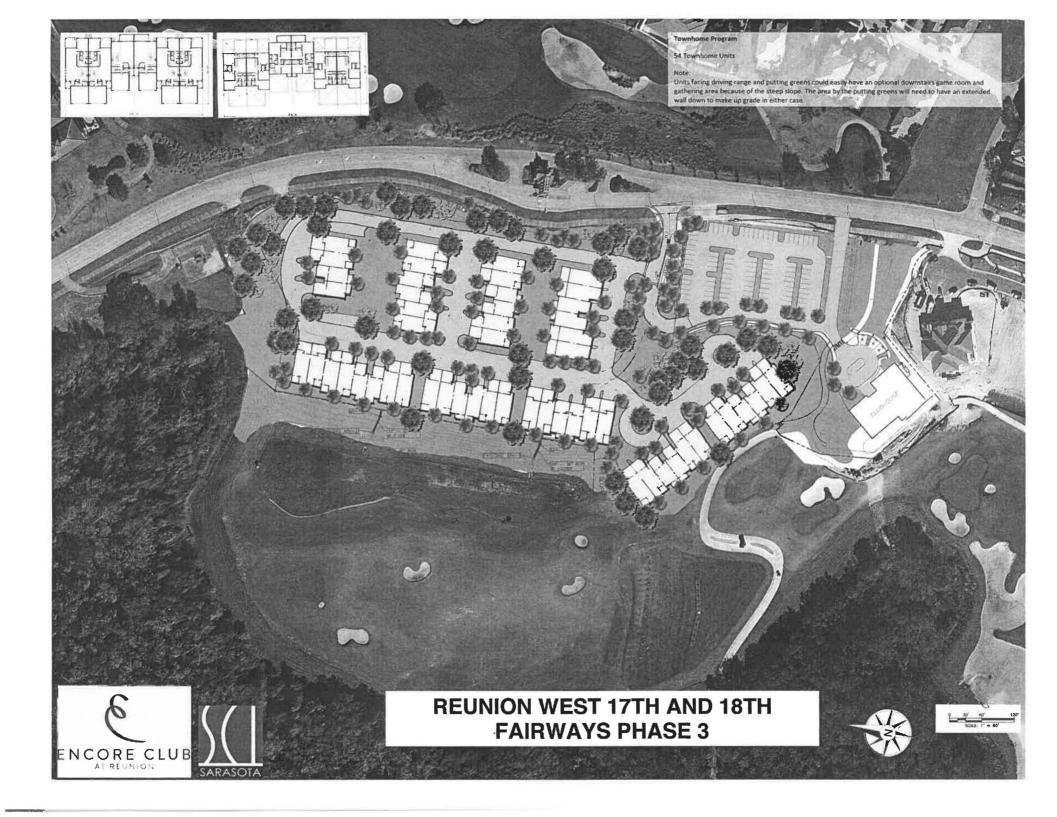

- 1. Reunion West Phase 4 50 Acres of undeveloped land planned for 153 single family lots. This area is not yet platted.
- Reunion West 17<sup>th</sup> & 18<sup>th</sup> Fairways Phase 2 (Bears Den Club 17-Hole) 6.6 acres of undeveloped land within the Bears Den project. Platted for 21 single family lots. Recorded in Plat Book 27 Page 13, Osceola County, Florida.
- Reunion West 17<sup>th</sup> & 18<sup>th</sup> Fairways Phase 3 (Bears Den Club Driving Range) 9.9 acres of un developed land within the Bears Den Project. Planned for 54 Townhome lots. This are is not yet platted.

\*NOTE: This Parcel is currently owned by the District and is in the process of being acquired by the Developer through a land swap."

- PHASE 3 PARCEL 6B Now Known as "Reunion West 17<sup>th</sup> & 18<sup>th</sup> Fairways Phase 2 (Bears Den Club 17-Hole)" – 6.6 acres un undeveloped land within the Bears Den project. Platted for 21 single family lots. Recorded in Plat Book 27 Page 13, Osceola County, Florida.
- PHASE 3 PARCEL 2 Now Known as "Reunion West 17<sup>th</sup> & 18<sup>th</sup> Fairways Phase 3 (Bears Den Club – Driving Range)" – 9.9 acres of undeveloped land within the Bears Den Project. Planned for 54 Townhome lots. This project area is not yet platted. Existing Parcel IDs: 27252749270001WC10 and 27252749270001SF20.