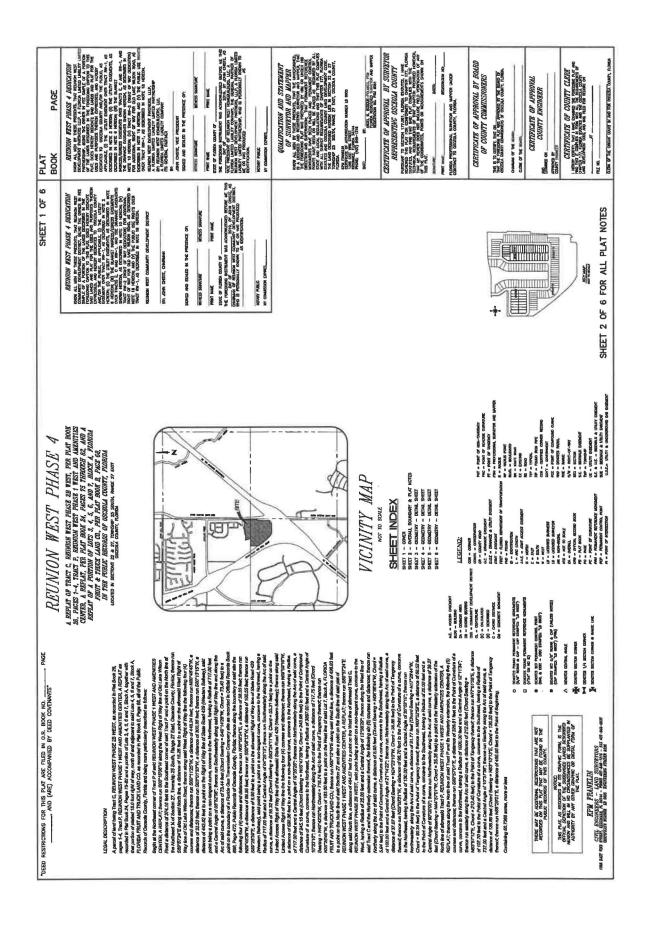

The fourth order of business is the consideration of Resolution 2019-09 approving the execution of the Reunion Phase 4 Plat and dedications. A copy of the Resolution and plat are enclosed for your review.

#### **RESOLUTION 2019-09**

A RESOLUTION OF THE BOARD OF SUPERVISORS OF THE REUNION WEST COMMUNITY DEVELOPMENT DISTRICT APPROVING THE EXECUTION OF THE REUNION WEST - PHASE 4 PLAT; APPROVING THE DEDICATIONS CONTAINED IN THE PROPOSED REUNION WEST- PHASE 4 PLAT; APPROVAL OF PRIOR ACTIONS; PROVIDING A SEVERABILITY CLAUSE; AND PROVIDING AN EFFECTIVE DATE.

#### **REUNION WEST – PHASE 4 Plat**

[SEE ATTACHED]

Reunion West CDD Resolution 2019-09 Approving Reunion West Phase 4 Plat