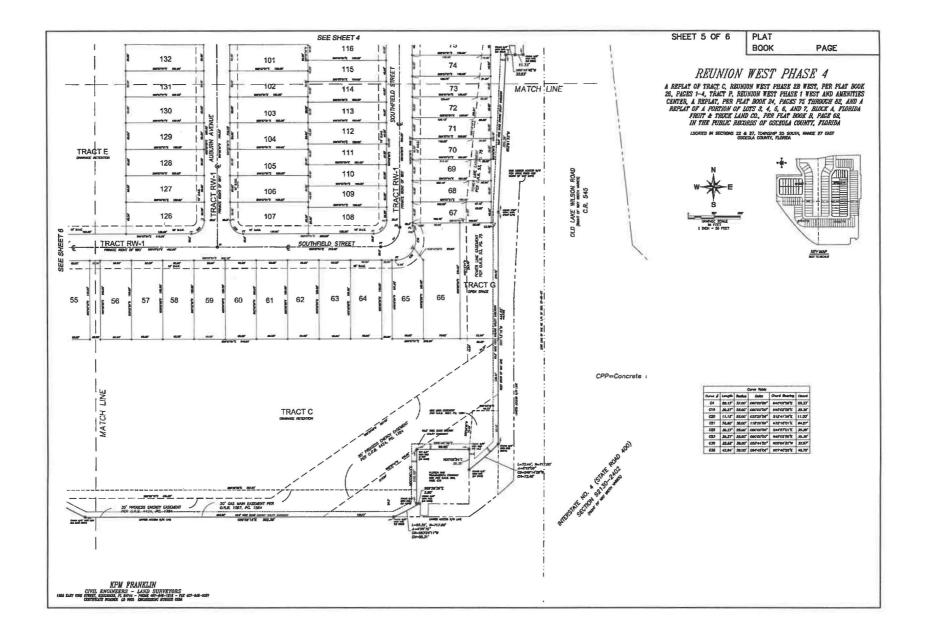

The fourth order of business is the consideration of Resolution 2019-09 approving the execution of the Reunion Phase 4 Plat and dedications. A copy of the Resolution and plat are enclosed for your review.

#### **RESOLUTION 2019-09**

A RESOLUTION OF THE BOARD OF SUPERVISORS OF THE REUNION WEST COMMUNITY DEVELOPMENT DISTRICT APPROVING THE EXECUTION OF THE REUNION WEST - PHASE 4 PLAT; APPROVING THE DEDICATIONS CONTAINED IN THE PROPOSED REUNION WEST- PHASE 4 PLAT; APPROVAL OF PRIOR ACTIONS; PROVIDING A SEVERABILITY CLAUSE; AND PROVIDING AN EFFECTIVE DATE.

SECTION 2. APPROVAL OF THE DEDICATIONS CONTAINED IN THE PROPOSED REUNION WEST – PHASE 4 PLAT. The District hereby approves the dedications contained in the Reunion West- Phase 4 Plat, which reference Notes 2, 6, 10, 16 and 18 of the Plat.

#### **REUNION WEST – PHASE 4 Plat**

[SEE ATTACHED]

Reunion West CDD Resolution 2019-09 Approving Reunion West Phase 4 Plat