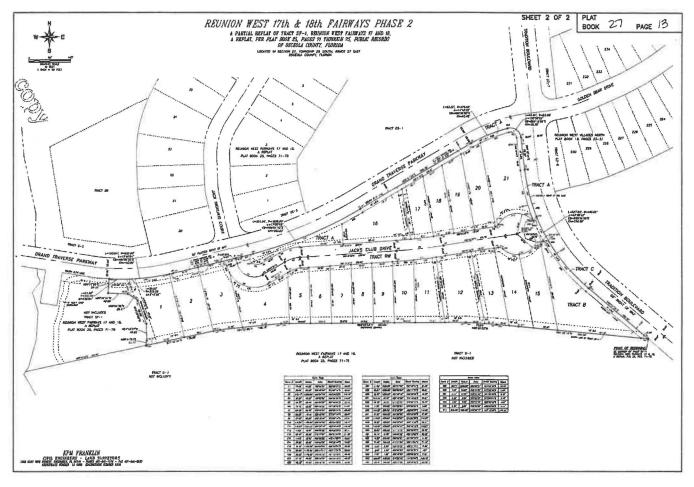

- 1. Reunion West Phase 4 50 Acres of undeveloped land planned for 153 single family lots. This area is not yet platted.
- Reunion West 17<sup>th</sup> & 18<sup>th</sup> Fairways Phase 2 (Bears Den Club 17-Hole) 6.6 acres of undeveloped land within the Bears Den project. Platted for 21 single family lots. Recorded in Plat Book 27 Page 13, Osceola County, Florida.
- Reunion West 17<sup>th</sup> & 18<sup>th</sup> Fairways Phase 3 (Bears Den Club Driving Range) 9.9 acres of un developed land within the Bears Den Project. Planned for 54 Townhome lots. This are is not yet platted.

# **REUNION WEST 17TH AND 18TH FAIRWAYS PHASE 2**

Book27/Page13

CFN#2018105296

Page 2 of 2

Katrina S. Scarborough, CFA, CCF, MCF Osceola County Property Appraiser www.property-appraiser.org Osceola County Government Center 2505 East Irlo Bronson Memorial Hwy, Kissimmee, FL 34744 Ph: (407) 742-5000 Fax:( 407) 742-4900