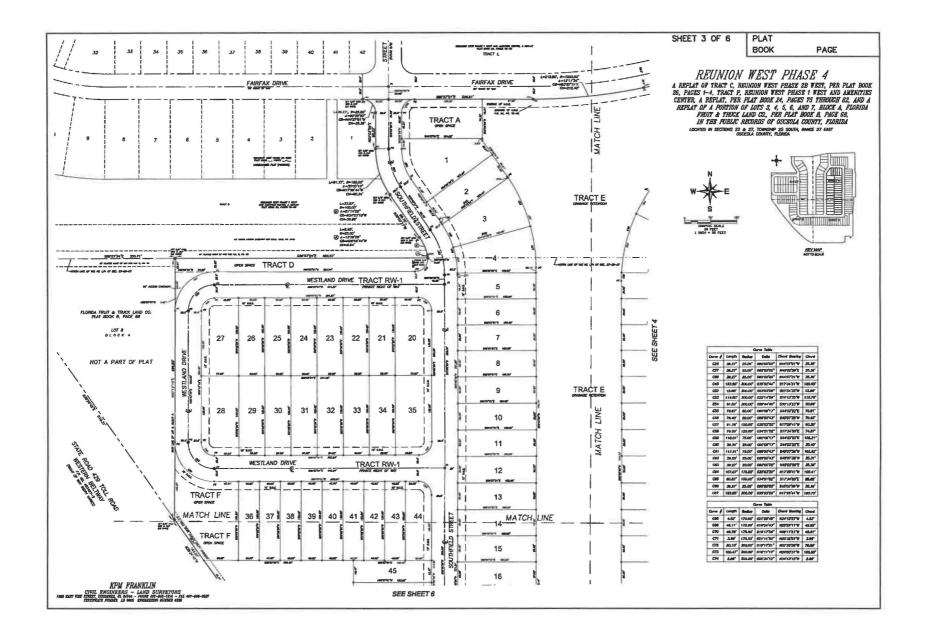

The fourth order of business is the consideration of Resolution 2019-09 approving the execution of the Reunion Phase 4 Plat and dedications. A copy of the Resolution and plat are enclosed for your review.

#### **REUNION WEST – PHASE 4 Plat**

[SEE ATTACHED]

Reunion West CDD Resolution 2019-09 Approving Reunion West Phase 4 Plat