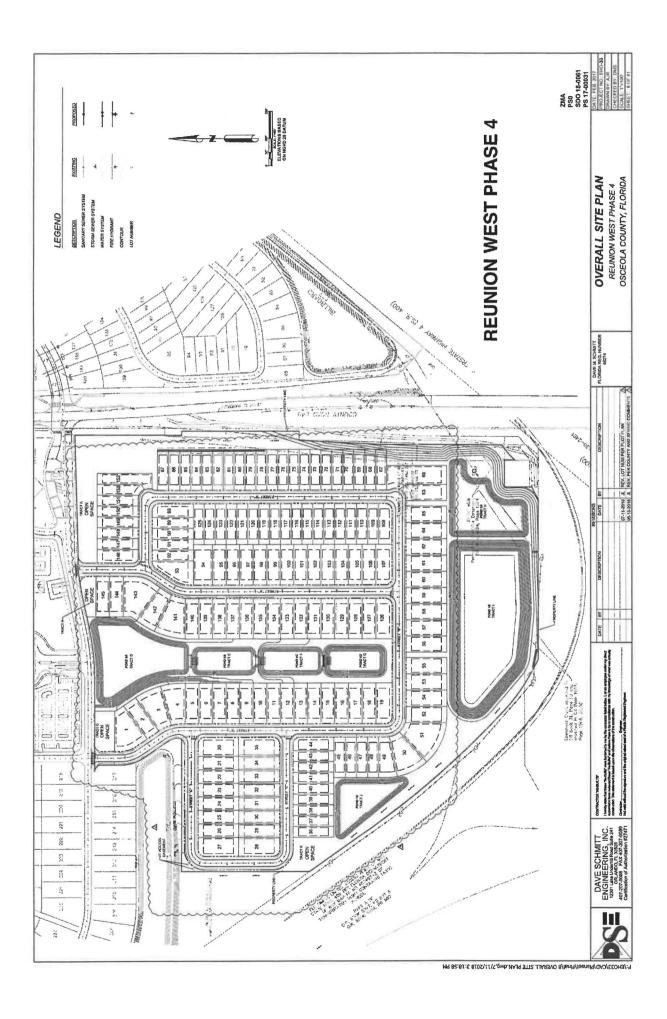

# **Exhibit A Graphical Depiction of Assessment Area Five**

- 1. Reunion West Phase 4 50 Acres of undeveloped land planned for 153 single family lots.
- Reunion West 17<sup>th</sup> & 18<sup>th</sup> Fairways Phase 2 (Bears Den Club 17-Hole) 6.6 acres of undeveloped land within the Bears Den project. Platted for 21 single family lots. Recorded Osceola County Plat Book 27 Page 13.
- Reunion West 17<sup>th</sup> & 18<sup>th</sup> Fairways Phase 3 (Bears Den Club Driving Range) 9.9 acres of un developed land within the Bears Den Project. Planned for 54 Townhome lots.

Description of Assessment Area Five Development Areas:

 Re-platting Portion of K-Hill Tract and CDD Expansion Area - Now Known as "Reunion West Phase 4" - 50 Acres of undeveloped land planned for 153 single family lots. This includes 8.92 acres of acres of the Existing K-Hill Tract, currently designated as a CDD owned stormwater pond (Parcel ID 2225274924000100P0)\* and 41 acres of area currently included in a Petition to Expand of the Reunion West CDD (Parcel ID 2725273160000A0030. This project area is not yet platted. When platted, this development area will include 153 single family lots.

\*NOTE: This Parcel is currently owned by the District and is in the process of being acquired by the Developer through a land swap."

- PHASE 3 PARCEL 6B Now Known as "Reunion West 17<sup>th</sup> & 18<sup>th</sup> Fairways Phase 2 (Bears Den Club 17-Hole)" – 6.6 acres un undeveloped land within the Bears Den project. Platted for 21 single family lots. Recorded in Plat Book 27 Page 13, Osceola County, Florida.
- PHASE 3 PARCEL 2 Now Known as "Reunion West 17<sup>th</sup> & 18<sup>th</sup> Fairways Phase 3 (Bears Den Club – Driving Range)" – 9.9 acres of undeveloped land within the Bears Den Project. Planned for 54 Townhome lots. This project area is not yet platted. Existing Parcel IDs: 27252749270001WC10 and 27252749270001SF20.